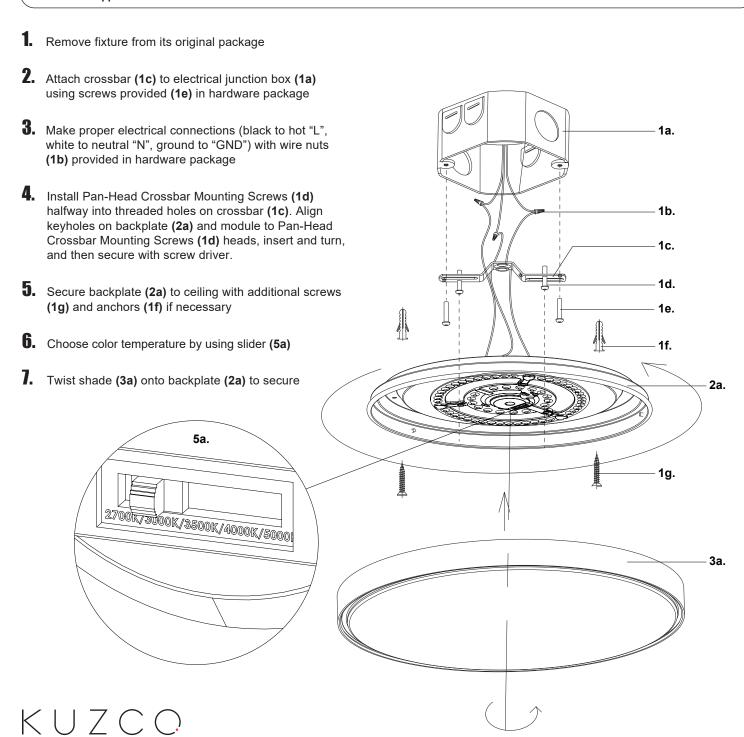

## START FROM HERE

- Make sure POWER is COMPLETELY OFF at the fuse box
- Have your fixture installed by a qualified licensed electrician
- Prepare everything in a clear area
- Wear gloves at all time during this installation
- · Read instructions carefully before you start assembly
- Keep this installation sheet for future reference